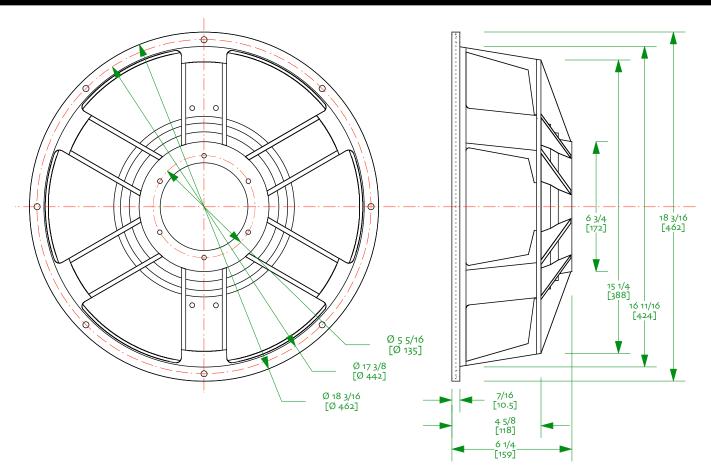

PR1816 / PR1821 Passive Radiator 23 september 2007 drawn by dld

These 18" passive radiators have a cast aluminum basket with a 1" (25mm) flat MDF disk, a cardboard former (to which you can add up to 400g of mass\*), and a large half-roll surround which supports up to 3" (76mm) peak to peak excursions.