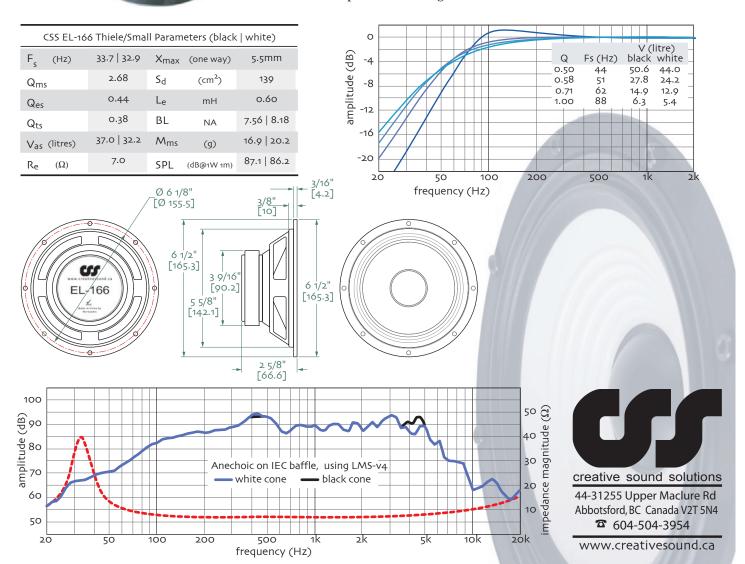

## CREATIVE SOUND SOLUTIONS EL-166 MID-BASS

The CSS EL166 is a value priced 6.5" (frame width 166 mm) mid woofer with a performance normally associated with more expensive products. Available in 2 cone colours, its highly linear performance and close production tolerances are important features of this driver:

1 – Nearly flat wide response (30Hz to 5.5kHz) giving a wide choice of network (crossover) solutions.

2 – Built-in Baffle Step correction @ +5dB lift from 300Hz to 800Hz.

3 – Linear response

under load with a double front suspension designed to reduce distortion under peak loads.

- 4 Production tolerances are close @  $\pm 5\%$  on all major functions, specifications normally associated with more expensive drivers.
- 5 Driver parameters suit many designs and types of enclosure, the simplest being sealed or typically ported (bass reflex) from 13.5 litres to 30 Litres.
- 6 Drivers are packed in pairs with M4 Hex wood screws and include both front and rear mount seals.
- 7 Nominal power handling of 40 watts